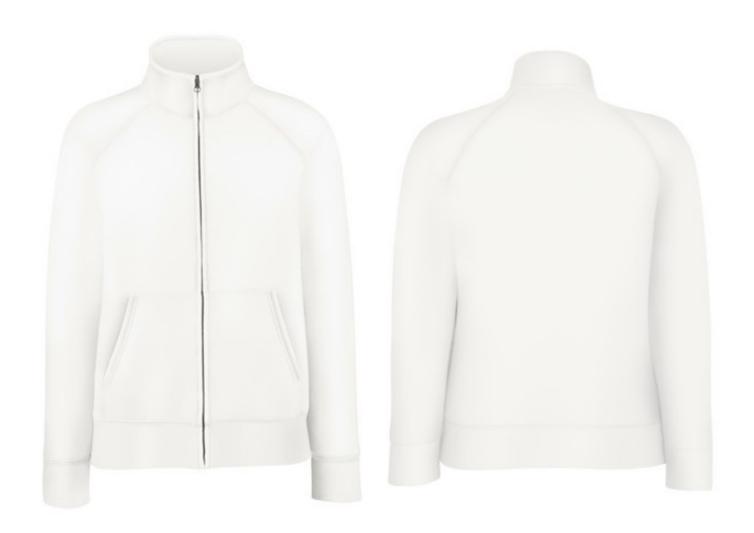

# FRUIT OF THE LOOM, LADIES PREMIUM SWEAT JACKET, WOMEN'S SWEATSHIRT, WHITE, L

### **Colors**

Fruit of the Loom, Ladies Premium Sweat Jacket, women's sweatshirt, white, L. Women's button-down sweatshirt, women's sweatshirt with front and pockets up front, high collar sweatshirt. The sweatshirt is made of 70% cotton and 30% polyester, 260 gm / m2 cotton, slightly waisted hoodies, metal cibzar. Ideal for leisure. Branding: DTG, screen printing, flex, flock, embroidery